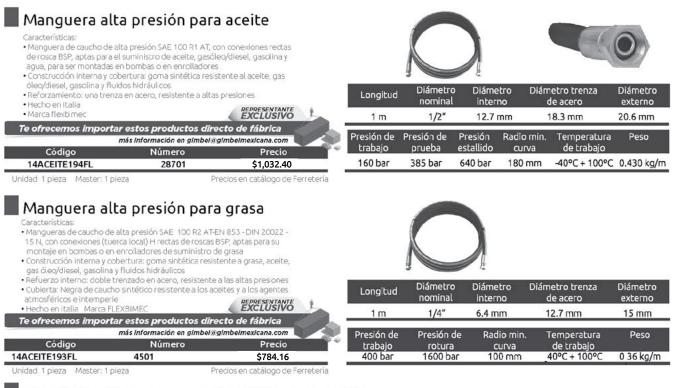

## Enrollador de manguera automático para aceite

Características

 Enrollador automático con muelle, de acero esmaltado con brazo ajustable
 Con manguera de caucho de alta presión SAE 100 R1AT, con conexiones rectas de rosca BSP (H/H), construcción interna y cobertura: goma sintética resistente
 Reforzamiento: una trenza en acero, resistente a altas presiones
 Para aceites, lubricantes y anticongelantes

| Te ofrecemos import            | ar estos productos d<br>más información en gimbe |                                   |
|--------------------------------|--------------------------------------------------|-----------------------------------|
| Código                         | Número                                           | Precio                            |
| 14ACEITE223FL<br>14ACEITE224FL | 9090+28710<br>9091+28715                         | \$12,293.68<br>\$16,758.52        |
| Unidad: 1 pieza Master: 1 p    | ieza                                             | Precios en catálogo de Ferretería |

## Enrollador de manguera automático para aceite

Características:

Serie con brazo ajutables
Medidas enrollador: 244x490x480 mm
Hecho en Italia Marca flexbirnec

- Enrollador automático con muelle, de acero esmaltado
- Con manguera de caucho de alta presión SAE 100 R1AT, con conexiones rectas de rosca BSP (H/H), construcción interna y
- cobertura de goma sintética resistente • Reforzamiento: trenza en acero resistente
- a altas presiones
- Para aceites, lubricantes y anticongelantes
- Serie cubierta
- Medidas enrollador: 130x550x450 mm
- Hecho en Italia

|                      |                        | más información en gimbel@gimbelmexicana.com |                               |                        |       |
|----------------------|------------------------|----------------------------------------------|-------------------------------|------------------------|-------|
| Diámetro<br>del tubo | Long. máx.<br>manguera | Presión<br>máx.                              | Anchura útil<br>para enrollar | Diámetro<br>del tambor | Pesc  |
| 1/2"                 | 10 m                   | 160 bar                                      | 120 mm                        | 450 mm                 | 31 Kg |
| 1/2"                 | 15 m                   | 160 bar                                      | 120 mm                        | 450 mm                 | 33 Kg |
| Có                   | digo                   | Núm                                          | его                           | Ргесіо                 |       |
| 14ACEI               | TE225FL                | 9013+2                                       | 28710                         | \$14,019.7             | 6     |
| 14ACEI               | TE250FL                | 9013+2                                       | 8715                          | \$17,162.2             | 0     |

Unidad: 1 pieza Master: 1 pieza